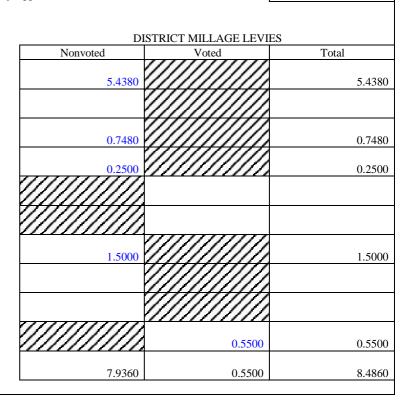

#### B. Millage Levies on Nonexempt Property:

- 1. Required Local Effort
- 2. Prior Period Funding Adjustment Millage
- 3. Discretionary Operating
- 4. Critical Operating Needs
- 5. Additional Operating
- 6. Additional Capital Improvement
- 7. Local Capital Improvement
- 8. Discretionary Capital Improvement
- 9. Critical Capital Outlay Needs
- 10. Debt Service

### TOTAL MILLS

ESE 139 EXP. 06/30/2013